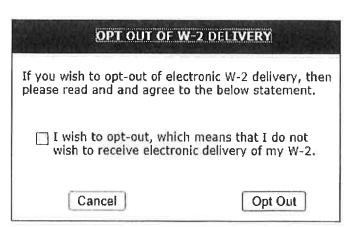

#### To opt-out of receiving the W2's electronically.

- Click on the 'Opt Out of W-2 Delivery' tab.
- 2) Place a check mark in the available field stating that you wish to opt-out.
- 3) Click the 'Opt Out' button.