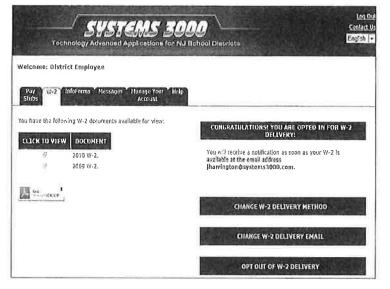

After opting in to receive the W2's electronically, you may change the delivery option for email or text message or opt-out of receiving the W2's electronically.

#### To change or add an email delivery option.

- Click on 'Add Email Option' tab a box will display for you to type in an email address.
- 2) Confirm the email address
- 3) Click on 'Save New Email' and the email will be saved

#### To change your W2 delivery method.

- 1) Click on the 'Change W-2 Delivery Method' tab.
- 2) Place the bullet in the delivery option that you want.
- 3) Click the 'Save' button

#### To opt-out of receiving the W2's electronically.

- Click on the 'Opt Out of W-2 Delivery' tab.
- 2) Place a check mark in the available field stating that you wish to opt-out.
- 3) Click the 'Opt Out' button.