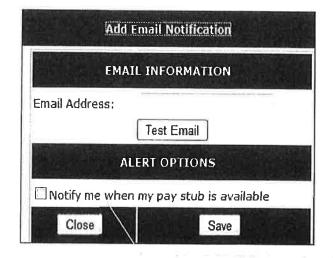

**<u>Email Notification</u>**-Allows you to be notified that there is a new pay stub available in the portal to be viewed. This is the recommended method.

- 1) Click on the 'Add Email Notification' field.
- 2) Enter in a valid email address.
- 3) Click on the 'Test Email' button.
  - a. An email confirmation will be sent from Docullivery.
  - Make sure to verify that you have received the test email. If the test email has not been received, check the email address entered and try it again.
- 4) Enter a check mark in the box 'Notify me when my pay stub is available'.
- 5) Click on the 'Save' button.