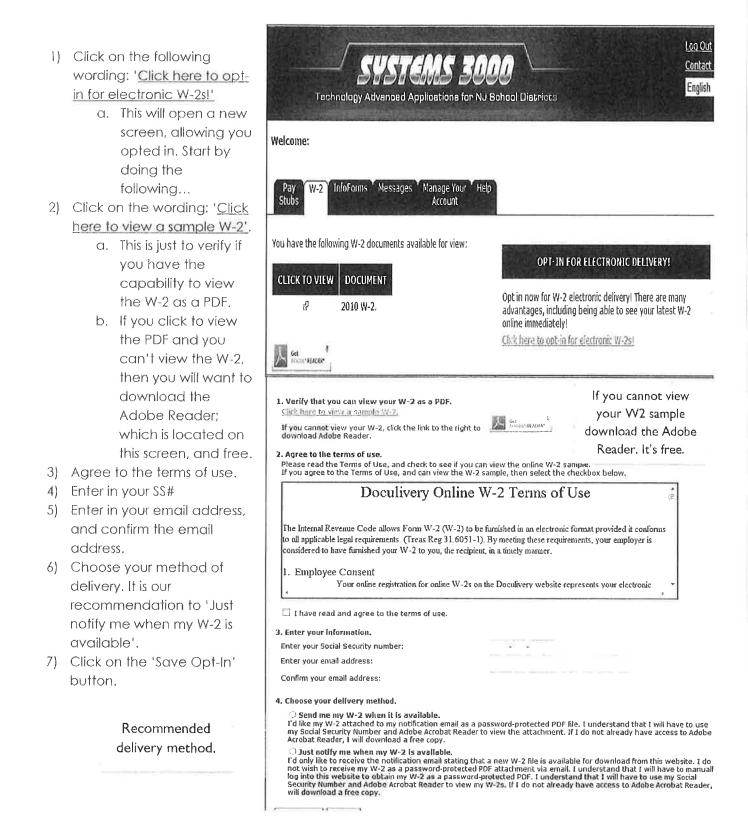

### Opt-In electronically, Viewing, & Printing

To Opt-In to receive your W2's electronically, you will need to be on the '**W-2**' tab. From this tab you may also view, and print the W2.

**<u>Opt-In to W-2's</u>**-By federal law you are required to opt-in to receive your W2's electronically. This is a one-time process.

- 1) Click on the light blue arrow icon, located under the 'Click To View' field.
  - a. A pop up message displays letting you know that your social security number must be entered in order to
    - view the W-2.
  - b. Click on the 'Ok' button to proceed.
- 2) Enter in your password.
  - a. When you enter your social security number, just enter in the nine digits without any hyphens or dashes.
- 3) Click on the 'Ok' button.
  - a. At this time you may either open or save the W2.
  - b. If you chose to open the W2, you may print it from here also.