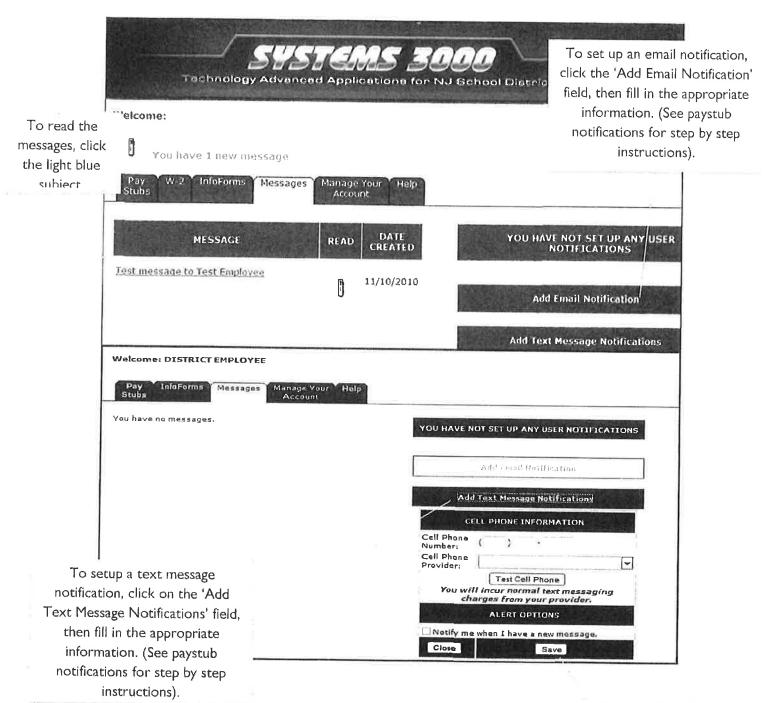

# Pay stub Notifications

The email; along with the text message notifications are located under the '**Pay Stubs'** tab.

It's located at the right side of the screen. A notification is optional. You may choose to be notified that there is a new pay stub available and/or choose to have your pay stub delivered via email or text message, the choice is yours.

To setup your notifications, do the following:

|    | IF YOU WOULD LIKE TO RECEIVE<br>NOTIFICATIONS OF IMPORTANT MESSAGES,<br>THEN PLEASE SET UP A MESSAGE DELIVERY<br>OPTION ON THE 'MESSAGES' TAB. |
|----|------------------------------------------------------------------------------------------------------------------------------------------------|
|    | YOU HAVE NOT SET UP ANY USER<br>NOTIFICATIONS                                                                                                  |
|    | Add Email Delivery Option                                                                                                                      |
|    | Add Email Notification                                                                                                                         |
|    | Add Text Message Notifications                                                                                                                 |
| Č, | Add Detailed Text Messaging                                                                                                                    |

<u>**Text Message Notification-**</u> Allows you to be notified that you have a new pay stub available in the portal to be viewed.

- 1) Click on the 'Add Text Message Notifications' field.
- 2) Enter in your cell phone number.
- 3) Enter in your cell phone provider from the drop down selection.
- 4) Click on the 'Test Cell Phone' button.
- 5) Place a check mark in the box 'Notify me when my pay stub is available'.
- 6) Click on the 'Save' button'.
  - a. In the next steps you can control the information that gets sent to you as a text message.
  - b. You may choose to have your net pay (only) or, you may choose up to three payroll items sent thru text message.

| Add Text Me                  | essa  | qe No  | tifications    |
|------------------------------|-------|--------|----------------|
| CELL PHO                     | NE I  | NFOR   | MATION         |
| Cell Phone Number:           | (     | )      |                |
| Cell Phone<br>Provider:      |       |        | ¥              |
| Te                           | st Ce | ll Pho | ne             |
| You will incur<br>charges fi |       |        |                |
| ALEF                         | RT O  | ртіо   | NS             |
| 🗆 Notify me when m           | ıy pa | y stut | ) is available |
| Close                        |       |        | Save           |