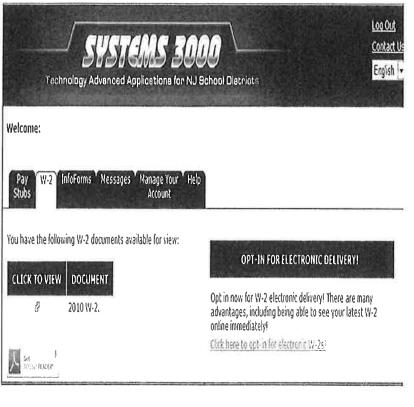

### Opt-In electronically, Viewing, & Printing

To Opt-In to receive your W2's electronically, you will need to be on the '**W-2**' tab. From this tab you may also view, and print the W2.

**<u>Opt-In to W-2's</u>**-By federal law you are required to opt-in to receive your W2's electronically. This is a one-time process.