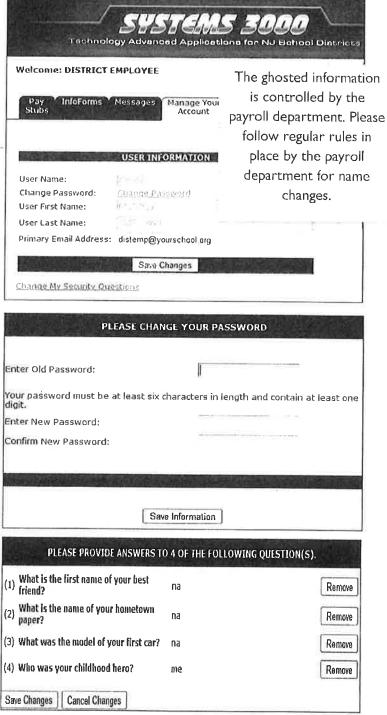

Click the 'Save' button. This will complete the setup. The 'Manage Your Account' tab allows you to change your password, email address and your security questions. To change any of these do the following...

#### Change the password

- Click on the 'Change Password' field, a. A new window will display,
- 2) Enter in your old password
- 3) Enter in a new password.

The new password must be at least six characters in length, and contain one digit (example: Happy1).

- 4) Confirm the new password.
- 5) Click on the 'Save Information' button.

#### Change the security questions

- 1) Click on the 'Change My Security Questions,
  - a. A new window will display.
- 2) To change the security question, click on the 'Remove' button.
- 3) Select a question form the drop down menu.
- 4) Answer the question in the open field.
- 5) Click on the 'Save' button to store your question and answer.
- 6) Click on the 'Save Changes' to save your changes.